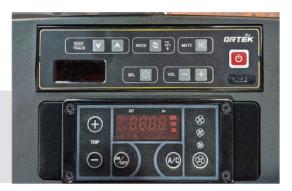

Equipped with intelligent noise reduction, the bluetooth radio can be easily connected to your mobile phones, tablets, and other electronic devices, presenting you with a better entertainment and calling experience.