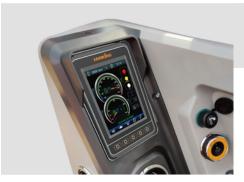

#### **Upgraded cab. More space, Better vision**

Equipped with suspended leather seat and ergonomically optimized pilot control system to alleviate operating fatigue effectively

Equipped with one-button start and **5.7 inches LCD**, man-machine interaction is more convenient and intelligent.