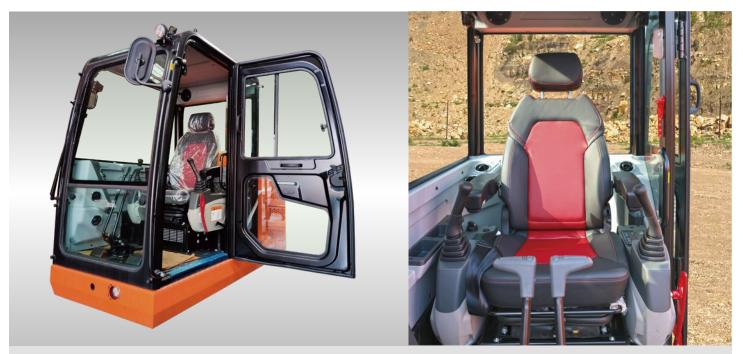

#### **Upgraded cab. More space, Better vision**

Equipped with suspended leather seat and ergonomically optimized pilot control system to alleviate operating fatigue effectively

Equipped with one-button start and **5.7 inches LCD**, man-machine interaction is more convenient and intelligent.

Equipped with intelligent noise reduction, the bluetooth radio can be easily connected to your mobile phones, tablets, and other electronic devices, presenting you with a better entertainment and calling experience.