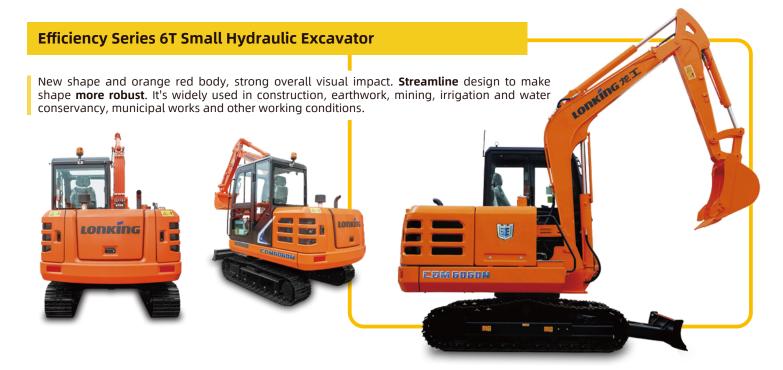

#### High Stability—–Engine, Fan, Main pump made by reliable suppliers and superior material

Yanmar TNV series engine features crankshaft direct drive oil pumps, high hardness cylinder block and gear box, single-plunger high-pressure timing injection pump. Lower noise, lower emission and stronger power