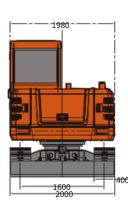

### **TECHNICAL PARAMETERS**

|                  | Name                      | Data                |
|------------------|---------------------------|---------------------|
|                  | Operating weight          | 5850 kg             |
|                  | Boom length               | 3000 mm             |
|                  | Arm length                | 1550 mm             |
|                  | Standard bucket           | 0.25 m3             |
| Basic            | Max. Travel speed         | 2.5/5.0 km/h        |
|                  | Max. Swing speed          | 11 rpm              |
|                  | Grade ability             | 35° (70%)           |
|                  | Ground pressure           | 31 kPa              |
|                  | Max. Traction force       | 58.3 kN             |
|                  | Engine model              | 4TNV94L             |
|                  | Rated power               | 36.2 kW/220 rpm     |
| Engine           | Max. Torque               | 212/1260±100N.m/rpm |
|                  | Displacement              | 3.054 L             |
|                  | Fuel tank                 | 130 L               |
|                  | Max. Flow (total)         | 151 L/min           |
|                  | Max. Working pressure     | 24.5 MPa            |
| l li salaa salaa | Max. Pilot pressure       | 3.7 Mpa             |
| Hydraulic        | Max. Arm digging force    | 28 kN (ISO)         |
|                  | Max. bucket digging force | 40 kN (ISO)         |
|                  | Hydraulic oil tank        | 80 L                |
|                  | Track width               | 400 mm              |
| Chassis          | Track shoes number        | 38 (each side)      |
| Chassis          | Carrier rollers number    | 1 (each side)       |
|                  | Track rollers number      | 5 (each side)       |
| Electric         | System vollage            | 12 V                |
| Electric         | Battery capacity          | 12 V, 100 Ah        |