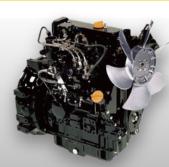

Upgraded Cooling system. Fan with low speed ratio makes less noise. Large heat dissipation area, improving heat dissipation efficiency, prolonging the service life of engine and hydraulic components.

Equipped with LONKING large flow LP072 main pump and LV125 new main valve, displacement increases, flow increases. Using "Arm Regeneration" technology adopted, improving the overall working efficiency.