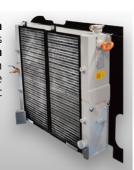

Upgraded Cooling system. Fan with low speed ratio makes less noise. Large heat dissipation area, improving heat dissipation efficiency, prolonging the service life of engine and hydraulic components.

Equipped with LONKING large flow LP072 main pump and LV125 new main valve, displacement increases, flow increases. Using "Arm Regeneration" technology adopted, improving the overall working efficiency.