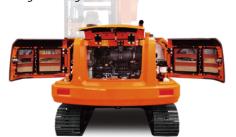

Rear cover adopts three-door design, which solves the problem of compact space and inconvenient daily maintenance of traditional small excavators. Daily maintenance can be easily completed by standing on the ground.