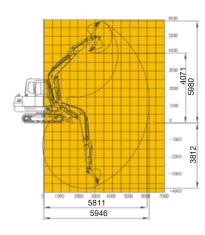

### **TECHNICAL PARAMETERS**

|                  | Name                      | Data                |
|------------------|---------------------------|---------------------|
|                  | Operating weight          | 5850 kg             |
|                  | Boom length               | 3000 mm             |
|                  | Arm length                | 1550 mm             |
|                  | Standard bucket           | 0.25 m3             |
| Basic            | Max. Travel speed         | 2.5/5.0 km/h        |
|                  | Max. Swing speed          | 11 rpm              |
|                  | Grade ability             | 35° (70%)           |
|                  | Ground pressure           | 31 kPa              |
|                  | Max. Traction force       | 58.3 kN             |
|                  | Engine model              | 4TNV94L             |
|                  | Rated power               | 36.2 kW/220 rpm     |
| Engine           | Max. Torque               | 212/1260±100N.m/rpm |
|                  | Displacement              | 3.054 L             |
|                  | Fuel tank                 | 130 L               |
|                  | Max. Flow (total)         | 151 L/min           |
|                  | Max. Working pressure     | 24.5 MPa            |
| l li salaa salaa | Max. Pilot pressure       | 3.7 Mpa             |
| Hydraulic        | Max. Arm digging force    | 28 kN (ISO)         |
|                  | Max. bucket digging force | 40 kN (ISO)         |
|                  | Hydraulic oil tank        | 80 L                |
|                  | Track width               | 400 mm              |
| Chassis          | Track shoes number        | 38 (each side)      |
| Chassis          | Carrier rollers number    | 1 (each side)       |
|                  | Track rollers number      | 5 (each side)       |
| Electric         | System vollage            | 12 V                |
| Electric         | Battery capacity          | 12 V, 100 Ah        |