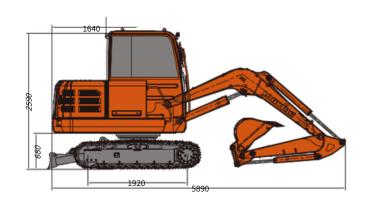

### **TECHNICAL PARAMETERS**

|                  | Name                      | Data                |
|------------------|---------------------------|---------------------|
|                  | Operating weight          | 5850 kg             |
|                  | Boom length               | 3000 mm             |
|                  | Arm length                | 1550 mm             |
|                  | Standard bucket           | 0.25 m3             |
| Basic            | Max. Travel speed         | 2.5/5.0 km/h        |
|                  | Max. Swing speed          | 11 rpm              |
|                  | Grade ability             | 35° (70%)           |
|                  | Ground pressure           | 31 kPa              |
|                  | Max. Traction force       | 58.3 kN             |
|                  | Engine model              | 4TNV94L             |
|                  | Rated power               | 36.2 kW/220 rpm     |
| Engine           | Max. Torque               | 212/1260±100N.m/rpm |
|                  | Displacement              | 3.054 L             |
|                  | Fuel tank                 | 130 L               |
|                  | Max. Flow (total)         | 151 L/min           |
|                  | Max. Working pressure     | 24.5 MPa            |
| l li salaa salaa | Max. Pilot pressure       | 3.7 Mpa             |
| Hydraulic        | Max. Arm digging force    | 28 kN (ISO)         |
|                  | Max. bucket digging force | 40 kN (ISO)         |
|                  | Hydraulic oil tank        | 80 L                |
|                  | Track width               | 400 mm              |
| Chassis          | Track shoes number        | 38 (each side)      |
| Chassis          | Carrier rollers number    | 1 (each side)       |
|                  | Track rollers number      | 5 (each side)       |
| Electric         | System vollage            | 12 V                |
| Electric         | Battery capacity          | 12 V, 100 Ah        |